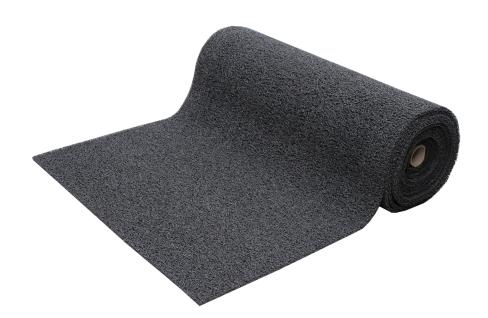

The Himesh matting is a slip resistant entrance mat with a unique vinyl loop design providing drainage and effectively scrapes debris off shoes.

## **FEATURES**

- Approx. 15mm thick
- 'Spaghetti' vinyl loop surface traps and hides dirt - always looks neat and tidy
- Easily cleaned by hosing outside
- Effectively scrapes dirt off shoes
- 100% PVC vinyl
- Can be cut to custom lengths