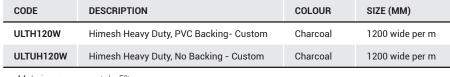

The Himesh matting is a slip resistant entrance mat with a unique vinyl loop design providing drainage and effectively scrapes debris off shoes.

## **COLOURS/ DESIGNS**

Charcoal

## **FEATURES**

- Approx. 15mm thick
- 'Spaghetti' vinyl loop surface traps and hides dirt - always looks neat and tidy
- Easily cleaned by hosing outside
- Effectively scrapes dirt off shoes
- 100% PVC vinyl
- Can be cut to custom lengths