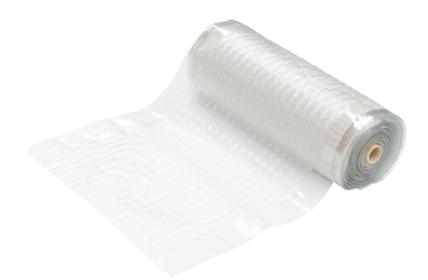

# CARPET PROTECTOR

A transparent runner with tiny grippers on the underside to anchor into the carpet, provides an excellent solution for holding the runner in place while protecting the carpet below.

| CODE                         | DESCRIPTION                    | COLOUR/DESIGN | SIZE (MM)      |
|------------------------------|--------------------------------|---------------|----------------|
| CP40GW                       | Carpet Protector - Light Duty  | Clear - 40g   | 685 wide per m |
| CP60GW                       | Carpet Protector - Medium Duty | Clear - 60g   | 685 wide per m |
| CP100GW                      | Carpet Protector - Heavy Duty  | Clear - 100g  | 685 wide per m |
| *Mat sizes may vary + / - 5% |                                |               |                |

#### FEATURES

- Heavy duty vinyl runner
- Can be cut to custom lengths
- Grippers on the underside to hold runner in place
- Lightly textured non-slip surface offers traction and safety
- Available in 3 weights