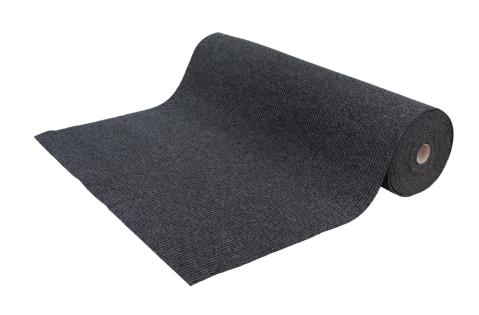

# **ROLLSTEP INDOOR MATTING**

Rollstep is a lightweight ribbed polypropylene carpet with a gel-foam backing. Rollstep is very durable and can be used for a wide variety of applications. It is ribbed making it an excellent entrance mat for scraping dirt and debris off shoes.