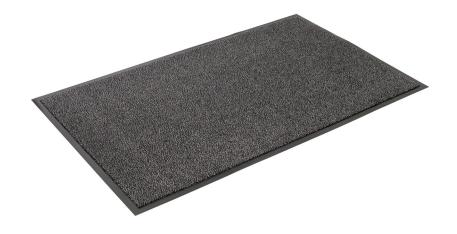

Paris Matting is a very high quality industrial indoor mat. The tufted polypropylene top offers exceptional absorbency for dust control and arresting water at entrances. The vinyl backing of the Paris Mat is made to withstand large amounts of foot-traffic and has a high resistance to tearing. Paris Matting is available as a standard mat and as a long runner cut off a roll.

## **COLOURS/ DESIGNS**

Anthracite

## **FEATURES**

- Approx. 5mm thick
- Excellent absorbency and high resistance to mildew
- Durable, high quality vinyl backing Non-fading 100% polypropylene top
- Can be cut to custom lengths
- Indoor mat