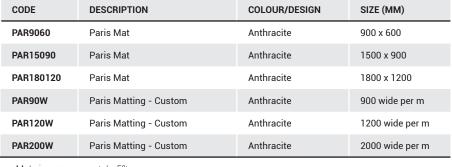

Paris Matting is a very high quality industrial indoor mat. The tufted polypropylene top offers exceptional absorbency for dust control and arresting water at entrances. The vinyl backing of the Paris Mat is made to withstand large amounts of foot-traffic and has a high resistance to tearing. Paris Matting is available as a standard mat and as a long runner cut off a roll.

## **COLOURS/ DESIGNS**

Anthracite

## **FEATURES**

- Approx. 5mm thick
- Excellent absorbency and high resistance to mildew
- Durable, high quality vinyl backing Non-fading 100% polypropylene top
- Can be cut to custom lengths
- Indoor mat