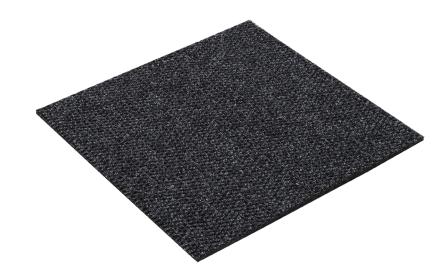

# **TOUGH GATEWAY TILES**

Tough Gateway Tiles are heavy duty indoor or outdoor covered absorbent 50 x 50cm mats. Great for high traffic entrances as they absorbs moisture quickly and has a non-skid bitumen backing which does not curl.

### **COLOURS/ DESIGNS**

Anthracite

#### FEATURES

- Ideal for high traffic commercial entrances, lobbies, shopping centres
- Approx. 14mm thick Tufts ensure a powerful scrub to remove debris from footwear
- High absorbing polypropylene surface dries shoes quickly
- Hard wearing fibres give the mat a long lifespan
- Bitumen backing does not curl
- Indoor use or outdoor covered areas