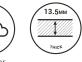

## **FEATURES**

- Ideal for high traffic commercial entrances, lobbies, shopping centres
- Approx. 13.5mm thick
- Ribs ensure a powerful scrub to remove debris from footwear
- High absorbing polypropylene surface dries shoes quickly
- Hard wearing fibres give the mat a long lifespan
- Non-skid PVC backing
- Indoor use or outdoor covered areas