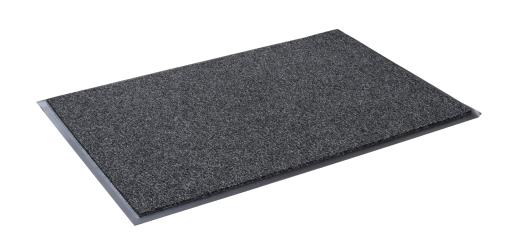

Master Gateway Mats are heavy duty scraper mats great for indoor or outdoor covered areas. Excellent for high traffic entrances as they absorbs moisture quickly and has a non-skid PVC backing.

## **FEATURES**

- Ideal for high traffic commercial entrances, lobbies, shopping centres
- Approx. 13.5mm thick
- Ribs ensure a powerful scrub to remove debris from footwear
- High absorbing polypropylene surface dries shoes quickly
- Hard wearing fibres give the mat a long lifespan
- Non-skid PVC backing
- Indoor use or outdoor covered areas