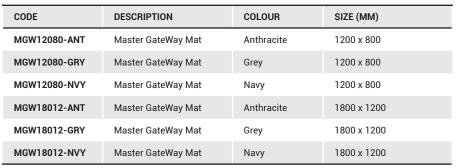

Master Gateway Mats are heavy duty scraper mats great for indoor or outdoor covered areas. Excellent for high traffic entrances as they absorbs moisture quickly and has a non-skid PVC backing.

## COLOURS/ DESIGNS

Anthracite

Grey

Navy

## **FEATURES**

- Ideal for high traffic commercial entrances, lobbies, shopping centres
- Approx. 13.5mm thick
- Ribs ensure a powerful scrub to remove debris from footwear
- High absorbing polypropylene surface dries shoes quickly
- Hard wearing fibres give the mat a long lifespan
- Non-skid PVC backing
- Indoor use or outdoor covered areas