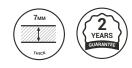

#### FEATURES

- Approx. 7mm thick
- Low profile design
- Heavy duty
- Lightweight easy to clean
- Anti-trip edges
- Slip resistant surface
- Indoor use

\*Guaranteed against failure from manufacturing defects