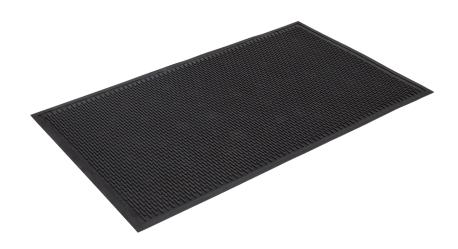

# SAFETY SCRUBBER MAT

Safety Scrubber is lightweight, low profile design and slip resistant surface helps minimise slips and falls. Simply hose off or presure wash to remove debris.

| CODE                         | DESCRIPTION          | COLOUR/DESIGN | SIZE (MM)  |
|------------------------------|----------------------|---------------|------------|
| SSB15090                     | Safety Scrubberr Mat | Black         | 1500 x 900 |
| *Mat sizes may vary + / - 5% |                      |               |            |

#### FEATURES

- Approx. 7mm thick
- Low profile design
- Heavy duty
- Lightweight easy to clean
- Anti-trip edges
- Slip resistant surface
- Indoor use

\*Guaranteed against failure from manufacturing defects