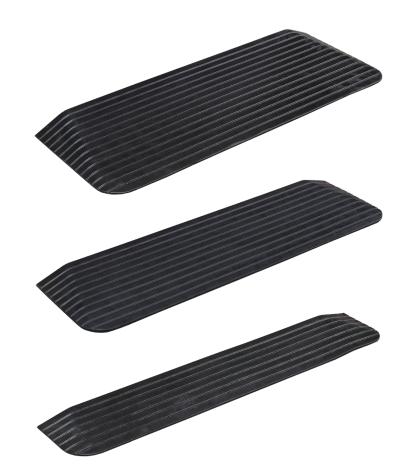

# **RUBBER ACCESS RAMP**

The Rubber Access Ramp is a heavy duty rubber 'wedge' which is designed for ease of access and trip prevention where wheelchair or trolley access is required.

| CODE                         | DESCRIPTION       | COLOUR/DESIGN | SIZE (MM)       |
|------------------------------|-------------------|---------------|-----------------|
| PAR1125                      | Rubber Acess Ramp | Black         | 1100 x 210 x 25 |
| PAR1138                      | Rubber Acess Ramp | Black         | 1100 x 320 x 38 |
| PAR1150                      | Rubber Acess Ramp | Black         | 1100 x 420 x 50 |
| *Mat sizes may varv + / - 5% |                   |               |                 |