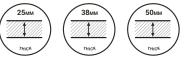

# **RUBBER ACCESS RAMP**

The Rubber Access Ramp is a heavy duty rubber 'wedge' which is designed for ease of access and trip prevention where wheelchair or trolley access is required.

| CODE                         | DESCRIPTION       | COLOUR/DESIGN | SIZE (MM)       |
|------------------------------|-------------------|---------------|-----------------|
| PAR1125                      | Rubber Acess Ramp | Black         | 1100 x 210 x 25 |
| PAR1138                      | Rubber Acess Ramp | Black         | 1100 x 320 x 38 |
| PAR1150                      | Rubber Acess Ramp | Black         | 1100 x 420 x 50 |
| *Mat sizes may varv + / - 5% |                   |               |                 |

#### FEATURES

- Approx. 25mm, 38mm and 50mm high
- Heavy duty moulded rubber
- Easy access for wheelchairs
- Can be screwed down
- Outdoor use

\*Guaranteed against failure from manufacturing defects