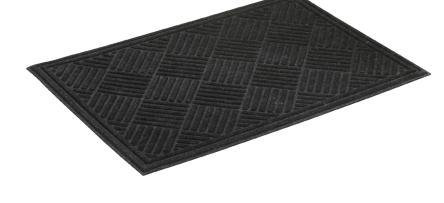

# ECO SCRAPE & CLEAN

Eco Scrape & Clean is an eco friendly carpet mat made from recycled rubber and plastic bottles. The absorbent carpet surface scrapes the footwear and is extra durable due to a rubber reinforced backing. The needle punch synthetic carpet provides excellent water absorption, resists fading and staining and dries quickly, stopping moisture before it gets indoors.

#### FEATURES

- Approx. 9mm thick
- Made from 95% recycled material
- Durable rubber backing
- Excellent water absorption
- Outdoor use

\*Guaranteed against failure from manufacturing defects