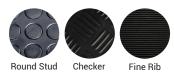

## **COLOURS/ DESIGNS**

| CODE                         | DESCRIPTION     | COLOUR/DESIGN | SIZE (MM)   |
|------------------------------|-----------------|---------------|-------------|
| RSRS20010                    | Rubber Sheeting | Round Stud    | 2000 x 1000 |
| RSCH20010                    | Rubber Sheeting | Checker       | 2000 x 1000 |
| RSFR20010                    | Rubber Sheeting | Fine Fib      | 2000 x 1000 |
| *Mat sizes may vary + / - 5% |                 |               |             |