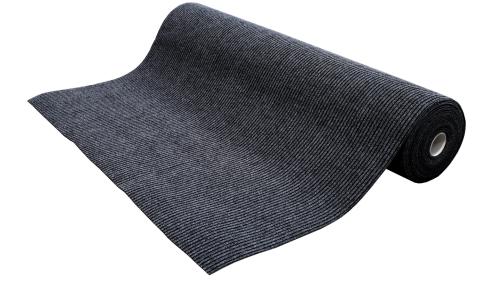

Nordic Marine Carpet is a very hardwearing, dual rib, polypropylene carpet. This carpet will stand up to the toughest environments and the harshest sunlight. Great for outdoor decks, boats, entrances. Can be screwed down to it's surface or the resin backing also allows you to glue down if preferred.

## **FEATURES**

- Approx. 9mm thick
- **UV** Stabilised
- Can be cut to custom lengths
- Dual rib polypropylene surface
- Resin backing
- Outdoor/Indoor use

Outdoor Use

\*Guaranteed against failure from manufacturing