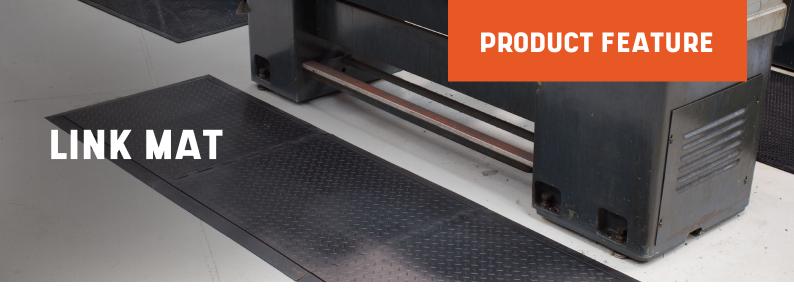

Link Mat is a rubber interlocking mat with a bevelled outer edge. Checker-plate design absorbs shock and cushions your feet from constant contact with hard surfaces. The modular design enables you to combine ends and centres to create various lengths. Link Mats can be easily disconnected for cleaning and can be added to at

## **APPLICATIONS**

Ideal for in front of machinery, around packing benches

## **FEATURES**

- Approx. 14mm thick
- Slip resistant checker-plate finish
- Very cost effective
- Bevelled edges to eliminate tripping
- Easy removal for cleaning Interlocks for longer lengths when required
- Indoor use