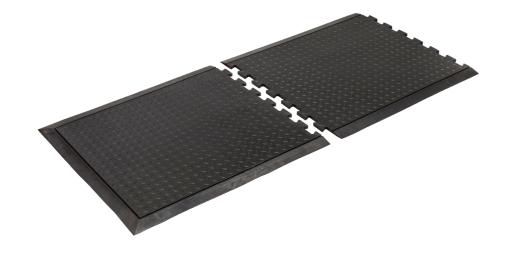

Link Mat is a rubber interlocking mat with a bevelled outer edge. Checker-plate design absorbs shock and cushions your feet from constant contact with hard surfaces. The modular design enables you to combine ends and centres to create various lengths. Link Mats can be easily disconnected for cleaning and can be added to at

## **FEATURES**

- Approx. 14mm thick
- Slip resistant checker-plate finish
- Very cost effective
- Bevelled edges to eliminate tripping
- Easy removal for cleaning Interlocks for longer lengths when required
- Indoor use