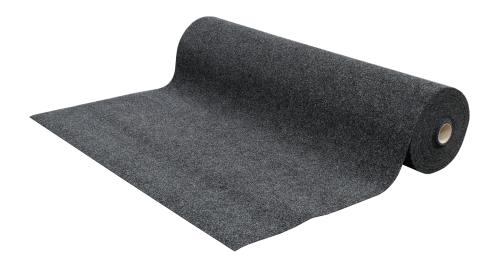

Jaz is an entry level garage carpet. Made of hardwearing polypropylene, it can easily stand up to cars driving on it. Gives a good appearance in any condition.

| CODE   | DESCRIPTION                | COLOUR/DESIGN        | SIZE (MM)       |
|--------|----------------------------|----------------------|-----------------|
| JAZ2MW | Jaz Garage Carpet - Custom | Charcoal, Grey. Blue | 2000 wide per m |
| JAZ2MR | Jaz Garage Carpet Roll     | Charcoal, Grey. Blue | 2000 x 40m roll |
|        | . ==                       |                      |                 |

## **FEATURES**

- Approx. 6mm thick
- 100% polypropylene top
- Resin backed
- Lightweight
- Can be cut to custom lengths
- Indoor use

\*Guaranteed against failure from manufacturing defects