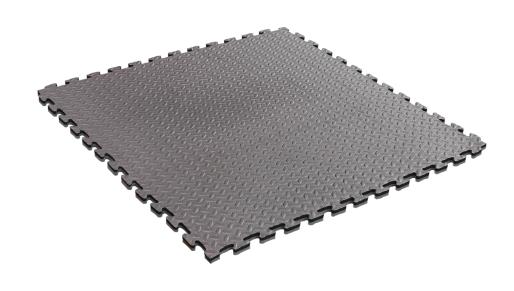

# **INTERLOCKING FITNESS TILE**

The Interlocking Fitness Tile is a soft foam exercise mat that interlocks together to cover larger areas.

| CODE                         | DESCRIPTION               | THICKNESS | COLOUR/DESIGN | SIZE (MM)   |
|------------------------------|---------------------------|-----------|---------------|-------------|
| ILF1010                      | Interlocking Fitness Tile | 20mm      | Black/Grey    | 1000 x 1000 |
| *Mat sizes may vary + / - 5% |                           |           |               |             |

### FEATURES

- Approx. 20mm thick
- 100% EVA foam
- Reversible, can use black or grey side
  Easy to assemble, interlocking to cover
- larger areas

\*Guaranteed against failure from manufacturing defects