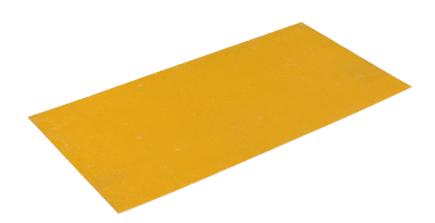

# **FIBREGLASS FLAT PANEL**

Designed to eliminate problems in areas that have been identified as a significant slipping hazard. These plates will assist users in managing these areas with confidence as well as having the assurance of a product that is high in performance and reliability. Even in the most slippery environments (with the presence of water, oils and other slippery substances), the non-skid grit plate's anti-slip capabilities remain unaffected.

### FEATURES

- Same surface as stair nosing
- Provides ultimate floor safety
- Easily cleaned by hosing
- Fibreglass backing
- Indoor/outdoor use

\*Guaranteed against failure from manufacturing defects

| CODE                         | DESCRIPTION             | COLOUR/DESIGN | SIZE (MM)   |
|------------------------------|-------------------------|---------------|-------------|
| FP2060                       | Floor Grit - Flat Panel | Yellow        | 200 x 600   |
| FP2075                       | Floor Grit - Flat Panel | Yellow        | 200 x 750   |
| FP2090                       | Floor Grit - Flat Panel | Yellow        | 200 x 900   |
| FP6060                       | Floor Grit - Flat Panel | Yellow        | 600 x 600   |
| FP6075                       | Floor Grit - Flat Panel | Yellow        | 600 x 750   |
| FP6090                       | Floor Grit - Flat Panel | Yellow        | 600 x 900   |
| FP60120                      | Floor Grit - Flat Panel | Yellow        | 600 x 1200  |
| FP120120                     | Floor Grit - Flat Panel | Yellow        | 1200 x 1200 |
| *Mat sizes may vary + / - 5% |                         |               |             |