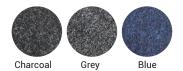

#### **COLOURS/ DESIGNS**

| CODE                       | DESCRIPTION                               | COLOUR   | SIZE (MM)   |
|----------------------------|-------------------------------------------|----------|-------------|
| JAZKIT-SINGLE-CHR          | DIY Jaz Garage Carpet Kit - Single Garage | Charcoal | 4 Piece Kit |
| JAZKIT-DOUBLE-CHR          | DIY Jaz Garage Carpet Kit - Double Garage | Charcoal | 4 Piece Kit |
| JAZKIT-TRIPLE-CHR          | DIY Jaz Garage Carpet Kit - Triple Garage | Charcoal | 4 Piece Kit |
| JAZKIT-SINGLE-GRY          | DIY Jaz Garage Carpet Kit - Single Garage | Grey     | 4 Piece Kit |
| JAZKIT-DOUBLE-GRY          | DIY Jaz Garage Carpet Kit - Double Garage | Grey     | 4 Piece Kit |
| JAZKIT-TRIPLE-GRY          | DIY Jaz Garage Carpet Kit - Triple Garage | Grey     | 4 Piece Kit |
| JAZKIT-SINGLE-BLU          | DIY Jaz Garage Carpet Kit - Single Garage | Blue     | 4 Piece Kit |
| JAZKIT-DOUBLE-BLU          | DIY Jaz Garage Carpet Kit - Double Garage | Blue     | 4 Piece Kit |
| JAZKIT-TRIPLE-BLU          | DIY Jaz Garage Carpet Kit - Triple Garage | Blue     | 4 Piece Kit |
| *Matsizes may van + / - 5% |                                           |          |             |