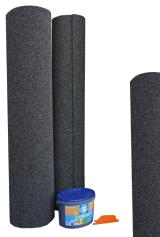

#### **KIT INCLUDES**

- Jaz Garage Carpet, 2m wide x 6m length\*
- UZIN UZ 57 Glue2 Orange Trawls
- 1 Knife
- \* Single Garage Kit 2 rolls
- \* Double Garage Kit 3 rolls
- \* Triple Garage Kit 4 Rolls

\*Mat sizes may vary + / - 5%

Single Garage Kit

Double Garage Kit

Triple Garage Kit