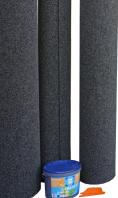

#### **KIT INCLUDES**

- Jaz Garage Carpet, 2m wide x 6m length\*
- UZIN UZ 57 Glue2 Orange Trawls
- 1 Knife
- \* Single Garage Kit 2 rolls
- \* Double Garage Kit 3 rolls
- \* Triple Garage Kit 4 Rolls

\*Mat sizes may vary + / - 5%

Single Garage Kit

Double Garage Kit

Triple Garage Kit