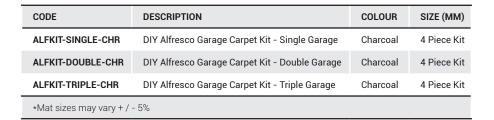

## KIT INCLUDES

- Alfresco Garage Carpet Charcoal colour, 2m wide x 6m length\*
- UZIN UZ 57 Glue
- 2 Orange Trawls
- 1 Knife
- \* Single Garage Kit 2 rolls
- \* Double Garage Kit 3 rolls
- \* Triple Garage Kit 4 Rolls