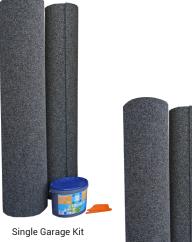

## KIT INCLUDES

- Alfresco Garage Carpet Charcoal colour, 2m wide x 6m length\*
- UZIN UZ 57 Glue
- 2 Orange Trawls
- 1 Knife
- \* Single Garage Kit 2 rolls
- \* Double Garage Kit 3 rolls
- \* Triple Garage Kit 4 Rolls