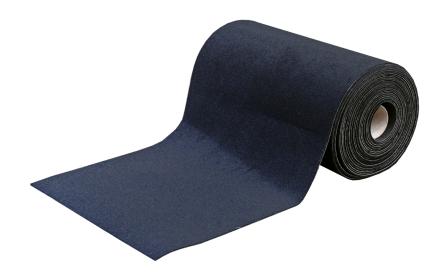

# **CORSA AUTOMOTIVE CARPET**

Corsa Automotive Carpet is a tough, automotive carpet, great for replacing your old car mats or footwell carpet with new carpet. Its stippled backing grips to the surface underneath to stop it from moving around.

#### FEATURES

Approx. 7mm thick

- Grip backing
- Needle punch polypropylene
- Hard wearing
- Can be cut to any shape or size
- Indoor use

\*Guaranteed against failure from manufacturing defects

| CODE                         | DESCRIPTION                      | COLOUR/DESIGN | SIZE (MM)       |
|------------------------------|----------------------------------|---------------|-----------------|
| CRS67W                       | Corsa Automotive Carpet - Custom | Black         | 670 wide per m  |
| CRS67R                       | Corsa Automotive Carpet Roll     | Black         | 670 x 25m roll  |
| CRS2MW                       | Corsa Automotive Carpet - Custom | Black         | 2000 wide per m |
| CRS2MR                       | Corsa Automotive Carpet Roll     | Black         | 2000 x 25m roll |
| *Mat sizes may vary + / - 5% |                                  |               |                 |