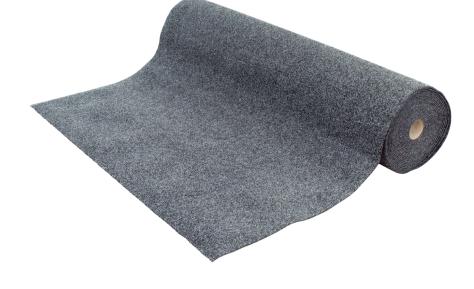

# **ALFRESCO OUTDOOR CARPET**

Alfresco Carpet is a premium outdoor carpet or garage carpet. Made of hardwearing polypropylene, it can easily stand up to cars driving on it. Gives a good appearance in any condition.

### FEATURES

- Approx. 8mm thick
- UV stabilised
- Polypropylene top

8<sub>MM</sub>

- . Resin backing
- Indoor/outdoor use

\*Guaranteed against failure from manufacturing defects