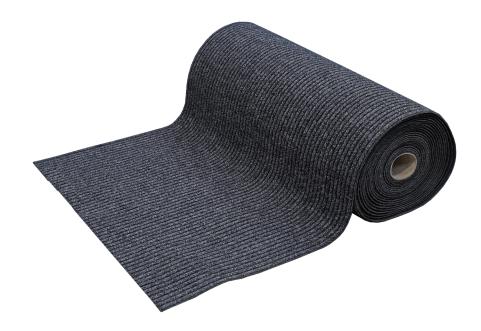

# NORDIC MARINE RUNNER

Nordic Marine Carpet is a dual rub polypropylene carpet. Very versatile flooring for ramps, boats, entrance ways. Has a non-slip gel backing, makes it a premium hard wearing carpet that can be loose laid - no glue required.

#### APPLICATIONS

Ideal for decks, ramps, boats, entrance ways, walkways

### FEATURES

- Approx. 9mm thick
- UV Stabilised
- Can be cut to custom lengths
- Dual rib polypropylene surface
- Gel foam backing
- Outdoor/Indoor use

\*Guaranteed against failure from manufacturing defects