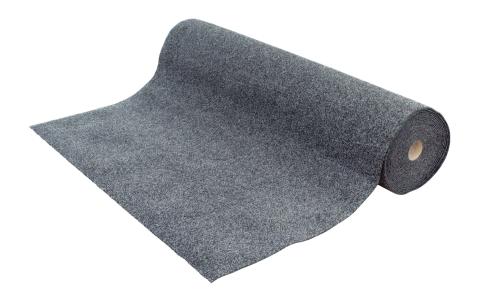

## **BANQUET EVENT CARPET**

Banquet Event Carpet is a light weight polypropylene carpet. Suitable for rolling out as a temporary flooring. Gives a good appearance in any conditions.

| CODE   | DESCRIPTION                   | COLOUR/DESIGN | SIZE (MM)       |
|--------|-------------------------------|---------------|-----------------|
| EVE2MW | Banquet Event Carpet - Custom | Charcoal      | 2000 wide per m |
| EVE2MR | Banquet Event Carpet Roll     | Charcoal      | 2000 x 22m roll |
|        | . / 50                        |               |                 |

## **COLOURS/ DESIGNS**

Charcoal

## FEATURES

- Approx. 6mm thick
- Gel foam backing
- Light weight
- Polypropylene top
- Can be cut to custom lengths
- · Indoor use

\*Guaranteed against failure from manufacturing defects