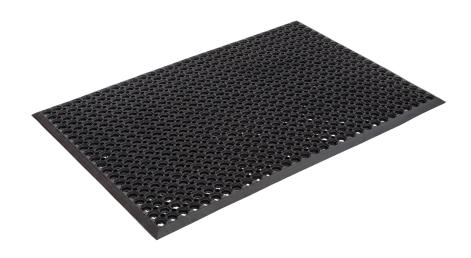

The Workdeck natural rubber composition at 25mm thick makes it an extremely heavy duty allpurpose mat. Workdeck comes with easy drainage holes to accommodate any debris, ensuring the worker enjoys its anti-fatigue properties. The Workdeck mat is the ultimate mat for heavy industrial and factory environments.

## **FEATURES**

- Approx. 25mm thick
- Heavy duty anti-fatigue
- Absorbs shock and noise
- Holes for drainage in wet areas
- All edges bevelled for safety
- Can be made to any length you require
- Indoor use