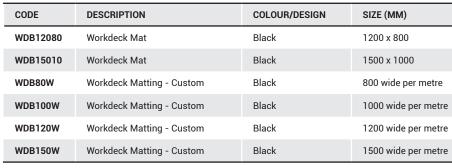

The Workdeck natural rubber composition at 25mm thick makes it an extremely heavy duty allpurpose mat. Workdeck comes with easy drainage holes to accommodate any debris, ensuring the worker enjoys its anti-fatigue properties. The Workdeck mat is the ultimate mat for heavy industrial and factory environments.

## **COLOURS/ DESIGNS**



## **APPLICATIONS**

Ideal for areas around machinery, workbenches

## **FEATURES**

- Approx. 25mm thick
- Heavy duty anti-fatigue
- Absorbs shock and noise
- Holes for drainage in wet areas
- All edges bevelled for safety
- Can be made to any length you require
- Indoor use









Anti Fatigue Slip Resistance

Suitable for

Wet Areas











Custom





<sup>\*</sup>Guaranteed against failure from manufacturing



\*Mat sizes may vary + / - 5%