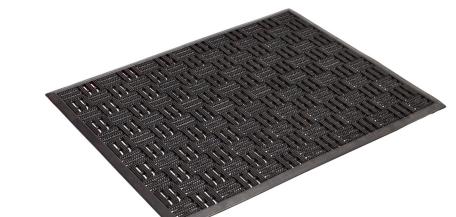

# ULTRAGUARD

The UltraGuard Mat is a high quality entrance mat to effectively remove dirt in high traffic areas as well as accommodating for drainage in wet areas. This heavy duty rubber mat is slip resistant and has bevelled edges around all four sides for safety.

### FEATURES

- Approx. 12mm thick
- Heavy duty will always sit flat Great in high wind areas
- . Excellent drainage
- Outdoor use

Anti Fatigue Slip Resistance

Suitable for

Drainage Outdoor Use

Wet Areas

00

\*Guaranteed against failure from manufacturing defects