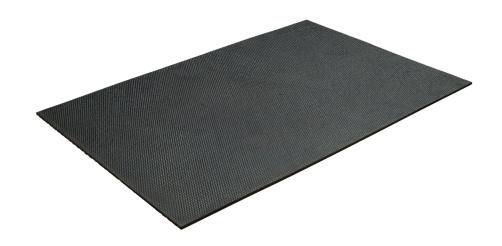

The heavy duty Stable Mat is constructed from 12mm thick rubber, designed to give a non-slip, soft surface wherever fitted. Available in slab form or you can cut to shape, making it very versatile for any heavy duty environment.

## APPLICATIONS

 Ideal for cow sheds, horse floats, trailers, ute decks, areas subjected to heavy loads

## FEATURES

- Approx. 12mm thick
- Solid natural rubber
- Textured top provides non-slip
- Heavy duty will not wear down

li Traffic Slip Resistance Outdoor Use

\*Guaranteed against failure from manufacturing defects