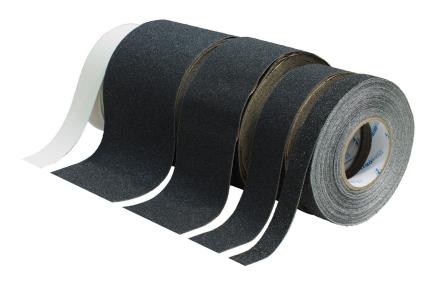

# SAFETY TREAD

Our "contractor grade" non-skid Gator Grip tape is an excellent choice for most general purpose applications. Constructed of a durable 46-grit aluminium oxide compound for excellent durability and longevity in both indoor and outdoor applications. We use a solvent based acrylic adhesive system to allow for adhesion over a wide variety of surfaces, while offering good water and chemical resistance.

#### APPLICATIONS

Ideal for steps, ladders, trailers