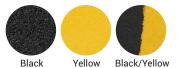

### **COLOURS/ DESIGNS**

Glow-In-

The-Dark

| CODE                         | DESCRIPTION                  | COLOUR/DESIGN                          | SIZE (MM)      |
|------------------------------|------------------------------|----------------------------------------|----------------|
| STGP25R                      | Safety Tread General Purpose | Black, Yellow,<br>Blacl/Yellow Striped | 25mm x 18.3m   |
| STGP50R                      | Safety Tread General Purpose | Black, Yellow,<br>Blacl/Yellow Striped | 50mm x 18.3m   |
| STGP100R                     | Safety Tread General Purpose | Black, Yellow,<br>Blacl/Yellow Striped | 100mm x 18.3m  |
| STGP150R                     | Safety Tread General Purpose | Black, Yellow,<br>Blacl/Yellow Striped | 150mm x 18.3m  |
| STGP300R-BLK                 | Safety Tread General Purpose | Black                                  | 300mm x 18.3m  |
| STGP600R-BLK                 | Safety Tread General Purpose | Black                                  | 600mm x 18.3m  |
| STGP1200R-BLK                | Safety Tread General Purpose | Black                                  | 1200mm x 18.3m |
| STPH50R                      | Safety Tread General Purpose | Glow in the Dark                       | 50mm x 18.3m   |
| *Mat sizes may vary + / - 5% |                              |                                        |                |