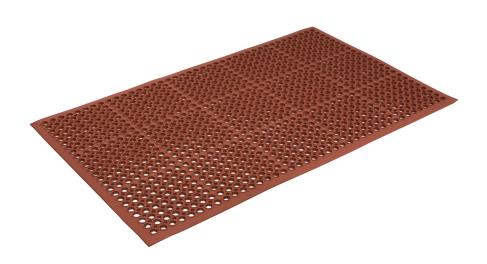

# **SAFETY CUSHION NITRILE**

Safety Cushion's nitrile rubber compound and versatile, flow-through design combined to create an extremely popular all-purpose mat. Safety Cushion accommodates spills and debris, keeping employees safe and dry. It's lightweight form and moulded bevelled edging for trolley access makes the safety Cushion a popular anti-fatigue mat.

#### FEATURES

- Approx. 12mm Thick
  Nitrile rubber chemical and grease
- resistant
- Anti-Fatigue safety mat
- Protection from wet floors
- Bevelled edges on all four sides
- Holes allow spills to pass through
- Non-Skid