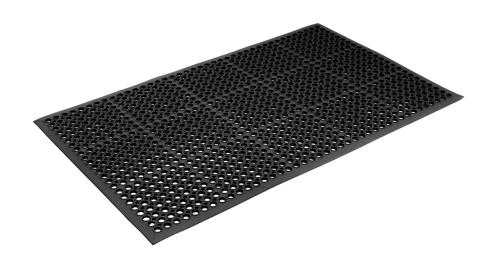

Safety Cushion's natural rubber compound and versatile, flow-through design combined to create an extremely popular all-purpose mat. Safety Cushion accommodates spills and debris, keeping employees safe and dry. It's lightweight form and moulded bevelled edging for trolley access makes the safety Cushion a popular anti-fatigue mat for industrial and commercial areas.

## **APPLICATIONS**

Ideal for wet areas, factories, workbenches

## **FEATURES**

- Approx. 12mm thick
- Anti-fatigue safety mat
- Protection from wet floors
- Bevelled edges on all four sides Holes allow spills to pass through
- Can be joined to make any length
- Non-skid
- Indoor use