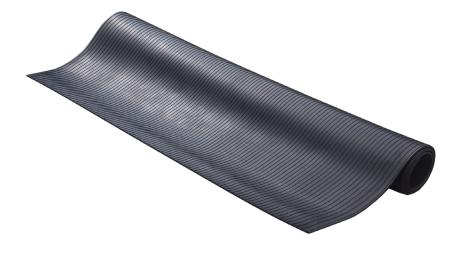

## **RUBBER UTE MAT**

This heavy duty rubber is designed to protect ute trays and provide a slip-resistant surface. Easily cut to any size and shape of your tray. Deep groove corrugation texture makes it easy to clean.

## FEATURES

- Approx. 5mm thick
- Heavy duty rubber
- Broad Rib surface finish
- Non-slip texture
- Can be cut easily to fit in multiple trays
- Cloth texture backing can be used . reversible

Slip Resistance