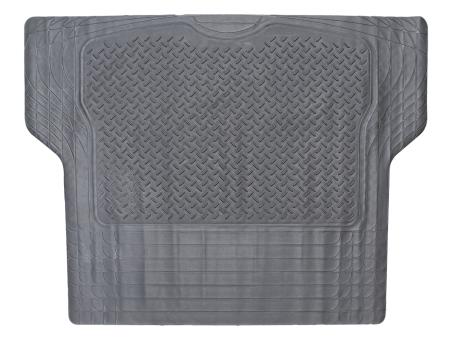

The Rubber Boot Mat is made out of PVC rubber and has a checker moulded pattern to help create a non-slip surface. Fits a wide range of car boots with engraved markings around the edge making it easy to cut to required size.

## **APPLICATIONS**

· Ideal as a boot liner

## **FEATURES**

- Protects your carpet
- Non-slip surface
- PVC rubber
- Can be cut easily to custom fit
- · Easy to remove for cleaning

Slip Resistance Indoo

\*Guaranteed against failure from manufacturing defects