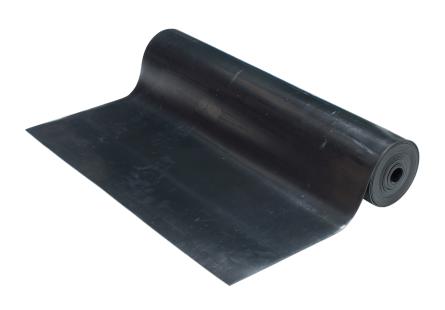

# **PROFLEX NITRILE**

Proflex Nitrile is a premium nitrile rubber sheet, which has petroleum based fuel and oil resistance, including petrol, diesel and LPG. It is also resistant to mineral oils and greases and gas permeability. Good physical properties including mechanical strength and moderate temperature and chemical resistance, making it suitable for industrial applications in contact with petroleum based fluids.

#### APPLICATIONS

Ideal for conveyors, chemical plants, liners, sealing