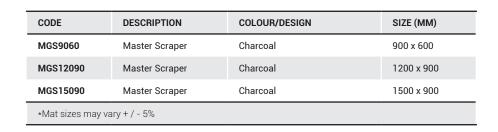

The eco-friendly Master Scraper is designed to scrape your shoes in any entrance way. Its crumb rubber recycled backing helps ensure it will not slip around on hard surfaces. The Master Scraper is extremely durable - and being heavy duty is ideal for outdoor areas where there is high winds.

## **COLOURS/ DESIGNS**

Charcoal