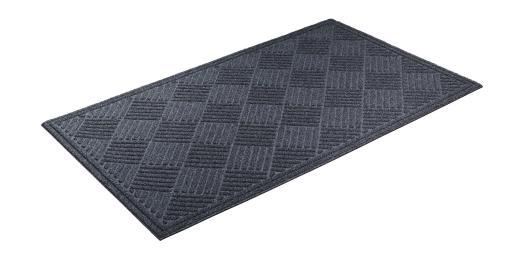

The eco-friendly Master Scraper is designed to scrape your shoes in any entrance way. Its crumb rubber recycled backing helps ensure it will not slip around on hard surfaces. The Master Scraper is extremely durable - and being heavy duty is ideal for outdoor areas where there is high winds.

## **APPLICATIONS**

Ideal for outdoor entrances, high traffic areas, high wind areas

## **FEATURES**

- Approx. 10mm thick
- Extremely durable surface with raised nibs
- Very effective scraper mat for outdoors
- Backing made from recycled material
- Crumb rubber base, will not slip Heavy duty weight will always sit flat
- Can be easily hosed clean
- Great for high wind areas
- Outdoor use