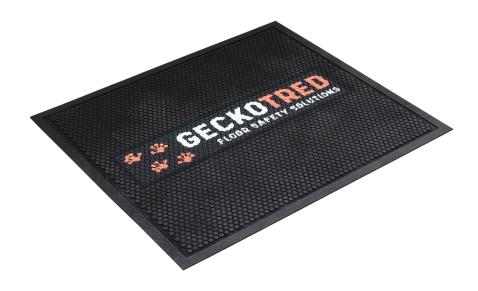

Not only do the Kleen Scrape Personalised mats create a visually attractive and unique entrance, they protect floors against the damaging effects of dirt, grit and dust. In modern businesses today, image is vital. It must be professional, yet distinctive, and a mat featuring a company logo and/or other relevant design can help reinforce a corporate identity. The heavy and durable Kleen Scrape Personalised mats work wonders in environments where traction is essential. Constructed of 100% nitrile rubber for oil and chemical resistance. Moulded face cleats act as scrapers to remove heavy dirt and soil from shoes and provide an excellent anti-slip surface.