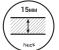

## **FEATURES**

- Approx. 15mm thick
- High quality anti-fatigue properties
- Smooth surface for easy cleaning
- 915 x 915mm modular interlocking system
- Bevelled edges available in yellow or black Indoor use