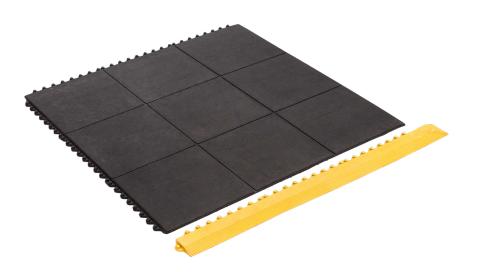

Interlink mats are made of a heavy duty natural rubber that offers excellent anti-fatigue characteristics in industrial and commercial work areas. If you need an irregular shape or larger size, let us make it for you. Interlink mats have a hidden interlocking system designed to connect all four sides making it perfect for covering large floor areas. For easy trolley access and extra employee safety, attach the 75mm wide safety bevelled

| CODE                         | DESCRIPTION    | COLOUR/DESIGN  | SIZE (MM)     |
|------------------------------|----------------|----------------|---------------|
| MZB9191                      | Interlink Mat  | Solid Top      | 915 x 915     |
| ILRF91-YEL                   | Interlink Ramp | Yellow, Female | 915 x 75 x 15 |
| ILRF91-BLK                   | Interlink Ramp | Black, Female  | 915 x 75 x 15 |
| ILRM91-YEL                   | Interlink Ramp | Yellow, Male   | 915 x 75 x 15 |
| ILRM91-BLK                   | Interlink Ramp | Black, Male    | 915 x 75 x 15 |
| *Mat sizes may vary + / - 5% |                |                |               |

## **FEATURES**

- Approx. 15mm thick
- High quality anti-fatigue properties
- Smooth surface for easy cleaning
- 915 x 915mm modular interlocking system
- Bevelled edges available in yellow or black Indoor use