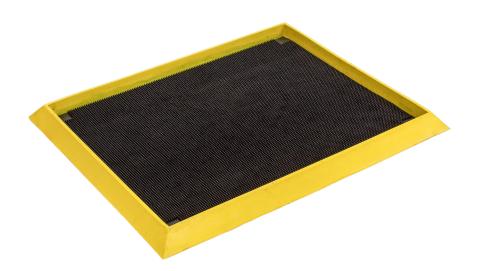

Footwash is constructed with a very heavy duty rubber, made to withstand most chemicals. It offers the easiest solution to your footwear hygiene. Thousands of ribbed scrapers on the base of the mat ensure ultimate cleanliness of your footwear while bright yellow bevelled edges remove any tripping hazard. Footwash is a must in any critical hygiene environment.

## COLOURS/ DESIGNS

Black/Yellow

## FEATURES

- Approx. 70mm thick (including border)
- Non-slip base
- Heavy duty rubber
- Non-trip bevelled edges
- Yellow border for safety
- Ribbed scrapers to ensure maximum hygiene
- Suitable for water based fluids only