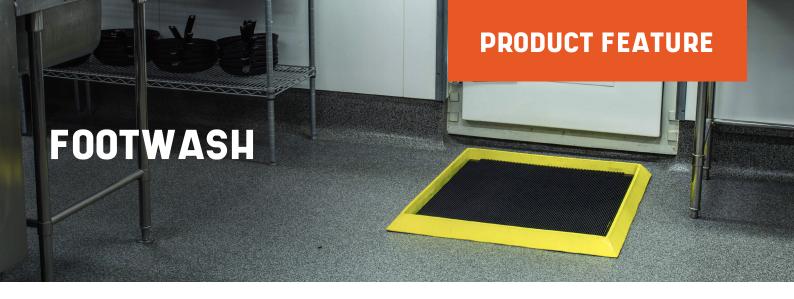

Footwash is constructed with a very heavy duty rubber, made to withstand most chemicals. It offers the easiest solution to your footwear hygiene. Thousands of ribbed scrapers on the base of the mat ensure ultimate cleanliness of your footwear while bright yellow bevelled edges remove any tripping hazard. Footwash is a must in any critical hygiene environment.

## APPLICATIONS

 Ideal for food handling areas, sanitising/ wash down areas