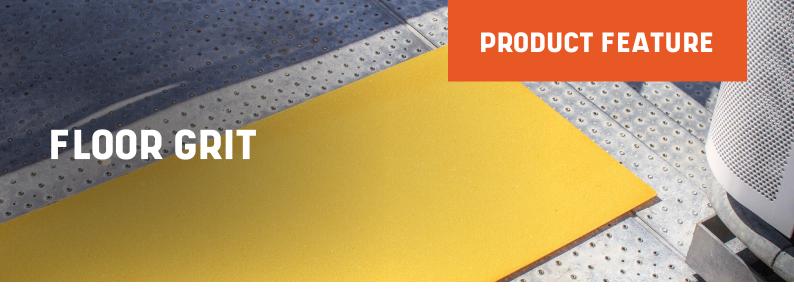

Designed to eliminate problems in areas that have been identified as a significant slipping hazard. These plates will assist users in managing these areas with confidence as well as having the assurance of a product that is high in performance and reliability. Even in the most slippery environments (with the presence of water, oils and other slippery substances), the non-skid grit plate's anti-slip capabilities remain unaffected.

## **APPLICATIONS**

 Ideal for ladders, ramps, walkways, warehouse floors, slip-hazardous areas

## FEATURES

- · Same surface as stair nosing
- Provides ultimate floor safety
- Easily cleaned by hosing
- Fibreglass backing
- Indoor/outdoor use

Outdoor Use Slip Resistance

Suitable for Wet Areas

\*Guaranteed against failure from manufacturing defects