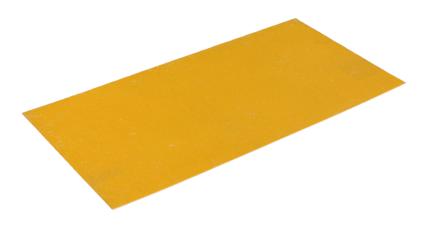

## COLOURS/ DESIGNS

Yellow

## FEATURES

- · Same surface as stair nosing
- Provides ultimate floor safety
- Easily cleaned by hosing
- Fibreglass backing
- Indoor/outdoor use

Outdoor Use Slip Resistance

Suitable for Wet Areas

\*Guaranteed against failure from manufacturing defects

| CODE     | DESCRIPTION             | COLOUR/DESIGN | SIZE (MM)   |
|----------|-------------------------|---------------|-------------|
| FP2060   | Floor Grit - Flat Panel | Yellow        | 200 x 600   |
| FP2075   | Floor Grit - Flat Panel | Yellow        | 200 x 750   |
| FP2090   | Floor Grit - Flat Panel | Yellow        | 200 x 900   |
| FP6060   | Floor Grit - Flat Panel | Yellow        | 600 x 600   |
| FP6075   | Floor Grit - Flat Panel | Yellow        | 600 x 750   |
| FP6090   | Floor Grit - Flat Panel | Yellow        | 600 x 900   |
| FP60120  | Floor Grit - Flat Panel | Yellow        | 600 x 1200  |
| FP120120 | Floor Grit - Flat Panel | Yellow        | 1200 x 1200 |