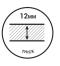

## **FEATURES**

- Approx. 12mm thick
- Relieves overall body fatigue
- Durable pebble-top finish
- Moisture resistant vinyl foam cushioning
- Can be cut to custom lengths
- All edges bevelled for safety
- Indoor use