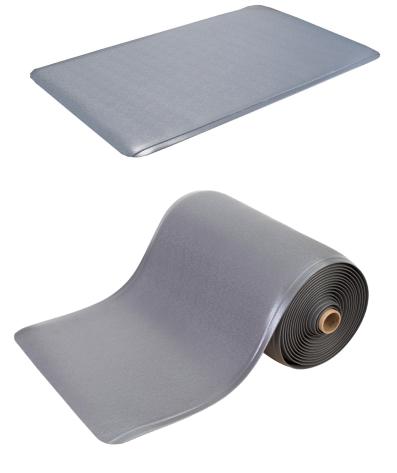

Fatigue Fighter's remarkably durable, abrasion resistant surface and comfortable vinyl sponge base are created as a singular construction through a heat curing process. While this extraordinary dual density mat is much longer lasting than similar products, it remains one of our most economical anti-fatigue mats.

## **FEATURES**

- Approx. 12mm thick
- Relieves overall body fatigue
- Durable pebble-top finish
- Moisture resistant vinyl foam cushioning
- Can be cut to custom lengths
- All edges bevelled for safety
- Indoor use