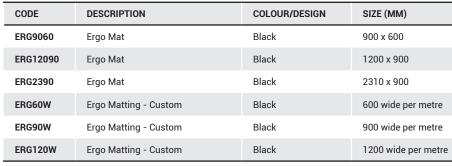

The Ergo Mat is an ergonomic design, anti-fatigue matting at its best. Moulded bubbles trap air underneath to increase the comfort level, anti-creep feet prevent the mat from moving, ramped edges and rounded corners all combine to provide you with an exceptional mat with superior comfort, safety and style.

## **COLOURS/ DESIGNS**

Black

## **APPLICATIONS**

Ideal for benches, counters, desk stations

## **FEATURES**

- Approx. 14mm thick
- Relieves strain of constant standing
- Ergonomic bubble design
- Anti-creep feet on the underside
- Safety edging on all sides
- Can be fabricated into runners
- Easy to clean
- Indoor use

Anti Fatigue Slip Resistance

Custom

\*Guaranteed against failure from manufacturing

\*Mat sizes may vary + / - 5%