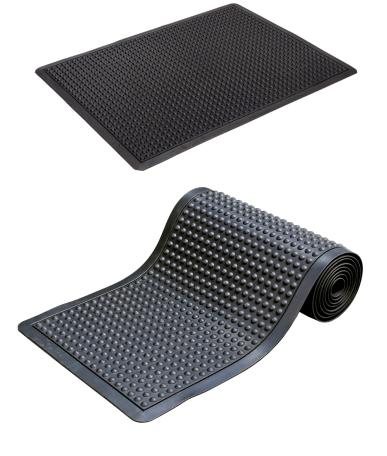

The Ergo Mat is an ergonomic design, anti-fatigue matting at its best. Moulded bubbles trap air underneath to increase the comfort level, anti-creep feet prevent the mat from moving, ramped edges and rounded corners all combine to provide you with an exceptional mat with superior comfort, safety and style.

## **FEATURES**

- Approx. 14mm thick
- Relieves strain of constant standing
- Ergonomic bubble design
- Anti-creep feet on the underside
- Safety edging on all sides
- Can be fabricated into runners
- Easy to clean
- Indoor use