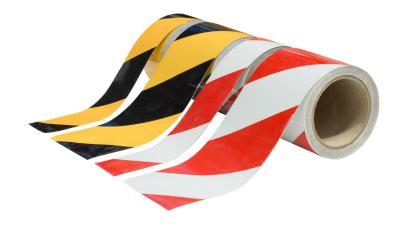

Hazard stripped reflective tape offers vibrant daytime visibility with a protective lamination to ensure the printed stripe doesnt wear off.

| CODE    | DESCRIPTION                    | COLOUR/DESIGN | SIZE      |
|---------|--------------------------------|---------------|-----------|
| ERYB50R | Engineer Grade Reflective Tape | Yellow/Black  | 50mm x 9m |
| ERRW50R | Engineer Grade Reflective Tape | Red/White     | 50mm x 9m |
| (C)     |                                |               |           |

## **COLOURS/ DESIGNS**

Black/Yellow

Red/White