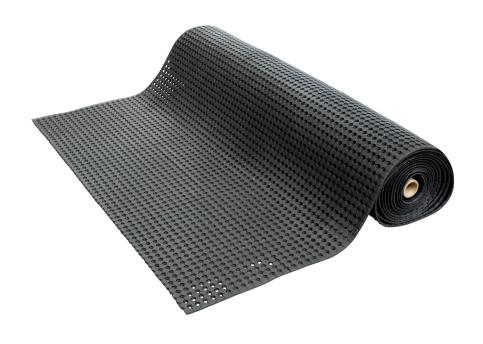

# DECKTRED MATTING

DeckTred Matting is a multipurpose and very versatile safety matting that can be cut from a roll to any length. With its textured finish offering a non-slip surface, DeckTred Matting is ideal for lining ute decks, vans, trucks and factory floors. DeckTred Matting is available in 1800mm wide and cut to any length up to 10m.

### FEATURES

- Approx. 10mm thick
- Multipurpose safety matting on a roll
- Anti-slip textured top Heavy duty rubber construction
- Outdoor use

111

Outdoor Use

\*Guaranteed against failure from manufacturing defects