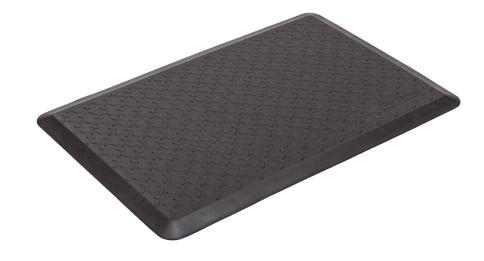

# **COMFORT PRO**

Say goodbye to back, knee, and foot pain. The Comfort Pro mat is a specially designed antifatigue mat that is ergonomically engineered and medically proven to provide unsurpassed comfort, safety, relief, and support while you stand, wherever you stand. Neutral smelling and light weight.

| CODE                         | DESCRIPTION | COLOUR/DESIGN | SIZE (MM) |
|------------------------------|-------------|---------------|-----------|
| CPM9161                      | Comfort Pro | Black         | 910 x 610 |
| *Mat sizes may vary + / - 5% |             |               |           |

### FEATURES

- Approx. 20mm thick
- Made from high quality polyurethane foam
- Excellent anti-fatigue properties
- All edges bevelled for safety
- · Easy to clean and move around
- Indoor use

\*Guaranteed against failure from manufacturing defects