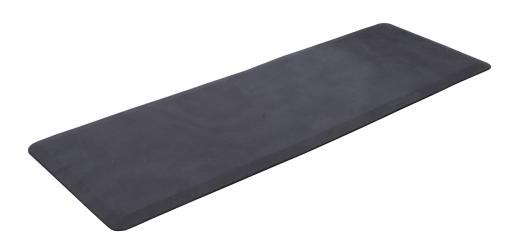

# **COMFORT PLUS RUNNER**

Say goodbye to back, knee, and foot pain. The Comfort Plus Runner is a specially designed anti-fatigue mat that is ergonomically engineered and medically proven to provide unsurpassed comfort, safety, relief, and support while you stand, wherever you stand. Neutral smelling and light weight.

| CODE                         | DESCRIPTION         | COLOUR/DESIGN | SIZE (MM)  |
|------------------------------|---------------------|---------------|------------|
| CPR18061                     | Comfort Plus Runner | Black         | 1800 x 610 |
| *Mat sizes may vary + / - 5% |                     |               |            |

### FEATURES

- Approx. 20mm thick
- Made from high quality polyurethane foam
- Non-slip fabric surface for better wear
- SBR backing .
- Excellent anti-fatigue properties
- All edges bevelled for safety
- Easy to clean and move around Indoor use