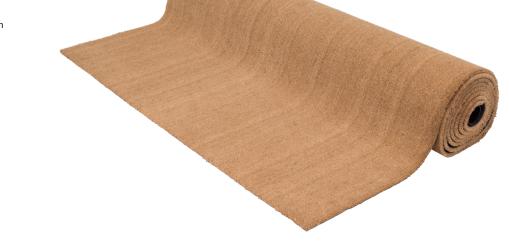

# **COIR MATTING**

Coir (coconut fibre) is the original natural door mat fibre – attractive, strong and durable. The dense brush pile thoroughly removes grit, dirt and water from shoes – you'll have cleaner, safer floors. With a heavy duty PVC backing the 100% natural coir pile can brush off and absorb an amazing quantity of dirt and water.

| DESCRIPTION           | COLOUR/DESIGN | SIZE (MM)                                     |
|-----------------------|---------------|-----------------------------------------------|
| Coir Matting - Custom | Natural       | 2000 x 10m roll<br>(sold per square<br>metre) |
|                       |               |                                               |