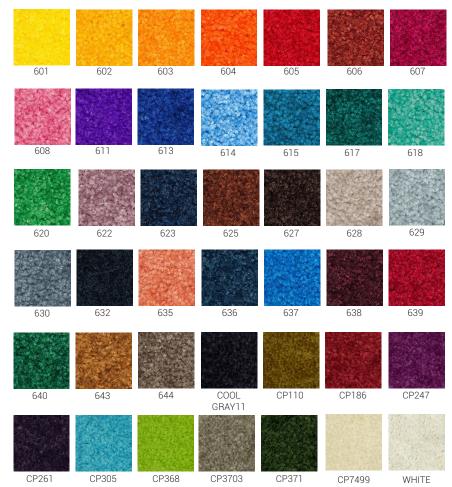

#### **COLOURS/ DESIGNS**

- Any logo can be custom printed
- 42 colour options
- Can be PMS colour matched extra charge may apply

#### 42 COLOUR OPTIONS: