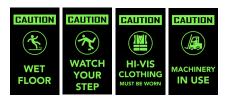

#### FEATURES

- Approx. 8mm thick
- Completely launderable washable up to 45°C, tumble dry up to 80°C
- Excellent dirt-catching performance
- 30% more absorbent than other mats
- Nylon pile solution dyed colourfast
- 100% PVC free
- Nitrile rubber backed with non-skid grippers
- Low profile sits flat without curling
- Slip and trip resistant
- Light resistant and suitable for underfloor heating
- Anti-static
- Printing in fluoro yellow provides great visibility in dark areas
- Safety message mat available in four designs

Wet Floor

Watch Step

Machinery

Hi-Vis

SIZE (MM)

1500 x 850

1500 x 850

1500 x 850