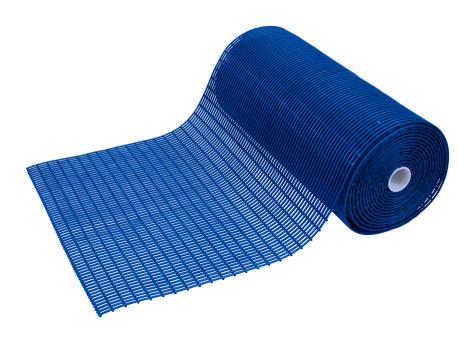

Aqua Tube Matting's duckboard design elevates workers above wet areas and allows water and fluid to easily drain off. Its tubular design is comfortable and compounded for mildew resistance. A perfect choice for wet areas. Hollow tubes give an "air cushion" effect, resulting in a reduction in user fatigue. Aqua Tube Matting insulates against cold, dampness, noise and

## **FEATURES**

- Approx. 12mm thick
- Excellent anti-fatigue qualities
- Very durable tubular construction Impervious to water, oils, greases and acids
- Flame and chemical resistant
- Manufactured from non-toxic food grade **PVC**
- Soft and flexible
- 100% recyclable
- Can be cut to custom lengths
- Easy to clean, hose down
- **UV** protected
- Aqua Tube Connector available to join mats together