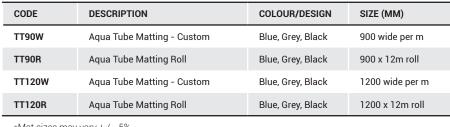

Aqua Tube Matting's duckboard design elevates workers above wet areas and allows water and fluid to easily drain off. Its tubular design is comfortable and compounded for mildew resistance. A perfect choice for wet areas. Hollow tubes give an "air cushion" effect, resulting in a reduction in user fatigue. Aqua Tube Matting insulates against cold, dampness, noise and

## **COLOURS/ DESIGNS**

**APPLICATIONS** 

Ideal for wet factory areas, swimming pools, boats, showers, marine environments

## **FEATURES**

- Approx. 12mm thick
- Excellent anti-fatigue qualities
- Very durable tubular construction Impervious to water, oils, greases and acids
- Flame and chemical resistant
- Manufactured from non-toxic food grade **PVC**
- Soft and flexible
- 100% recyclable
- Can be cut to custom lengths
- Easy to clean, hose down
- **UV** protected
- Aqua Tube Connector available to join mats together

Anti Fatigue Drainage

Oil Resistant

Suitable for Wet Areas

\*Mat sizes may vary + / - 5%

Agua Tube Connector