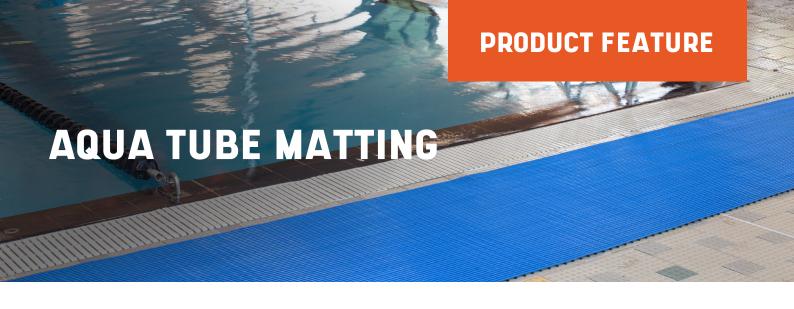

Aqua Tube Matting's duckboard design elevates workers above wet areas and allows water and fluid to easily drain off. Its tubular design is comfortable and compounded for mildew resistance. A perfect choice for wet areas. Hollow tubes give an "air cushion" effect, resulting in a reduction in user fatigue. Aqua Tube Matting insulates against cold, dampness, noise and

## **COLOURS/ DESIGNS**

**APPLICATIONS** 

Ideal for wet factory areas, swimming pools, boats, showers, marine environments