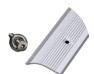

AKO Safety Matting is your ultimate choice for walkways and ramps, interior and exterior, commercial and residential, around wet areas such as entrance ways, decks. swimming pools, spas, in boats and showers. AKO Safety Mat is highly slip resistant, even in icy conditions, and it's UV resistant too. AKO is anti-fatigue and sound absorbing - ideal to deaden noise on walkways and stairways in motels, hotels, apartments, offices and factories. AKO Safety Mat is available in 600mm, 900mm, 1200mm and 1800mm wide rolls, or cut to length to your requirements. AKO edge bars and screws available to fix down

Slip Resistance

Hi Traffic

Outdoor Use

\*Guaranteed against failure from manufacturing

\*Mat sizes may vary + / - 5%

AKO Screw & Cup Washer + AKO Aluminium Edge Bar