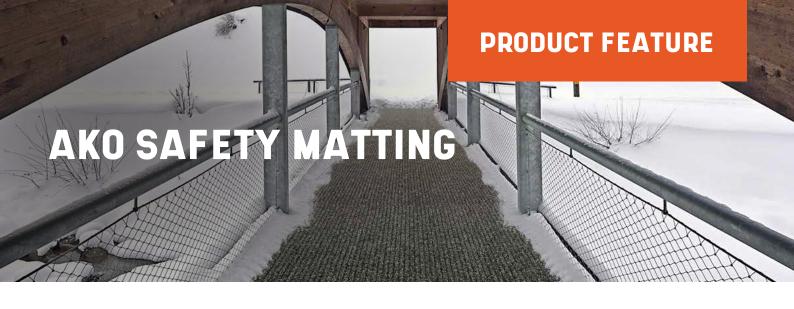

AKO Safety Matting is your ultimate choice for walkways and ramps, interior and exterior, commercial and residential, around wet areas such as entrance ways, decks. swimming pools, spas, in boats and showers. AKO Safety Mat is highly slip resistant, even in icy conditions, and it's UV resistant too. AKO is anti-fatigue and sound absorbing - ideal to deaden noise on walkways and stairways in motels, hotels, apartments, offices and factories. AKO Safety Mat is available in 600mm, 900mm, 1200mm and 1800mm wide rolls, or cut to length to your requirements. AKO edge bars and screws available to fix down

## **APPLICATIONS**

Ideal for wooden decking, walkways, ramps, steps, boats, swimming pools, entrances, wet areas, outdoor use

## **FEATURES**

- Approx. 8mm thick
- Anti-slip safety mat
- Textured top highly slip resistant traction in all weather
- Excellent sound absorption
- Heavy duty
- Temperature and water resistant
- Easy installation screw down
- **Dust control properties**
- Can be cut to custom lengths
- **UV** resistant
- Indoor/outdoor use