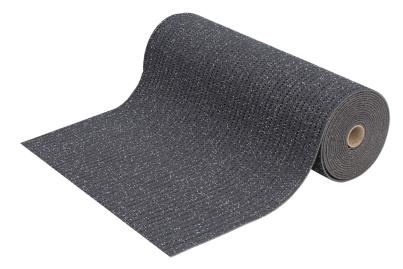

AKO Safety Matting is your ultimate choice for walkways and ramps, interior and exterior, commercial and residential, around wet areas such as entrance ways, decks. swimming pools, spas, in boats and showers. AKO Safety Mat is highly slip resistant, even in icy conditions, and it's UV resistant too. AKO is anti-fatigue and sound absorbing - ideal to deaden noise on walkways and stairways in motels, hotels, apartments, offices and factories. AKO Safety Mat is available in 600mm, 900mm, 1200mm and 1800mm wide rolls, or cut to length to your requirements. AKO edge bars and screws available to fix down

## **FEATURES**

- Approx. 8mm thick
- Anti-slip safety mat
- Textured top highly slip resistant traction in all weather
- Excellent sound absorption
- Heavy duty
- Temperature and water resistant
- Easy installation screw down
- **Dust control properties**
- Can be cut to custom lengths
- **UV** resistant
- Indoor/outdoor use