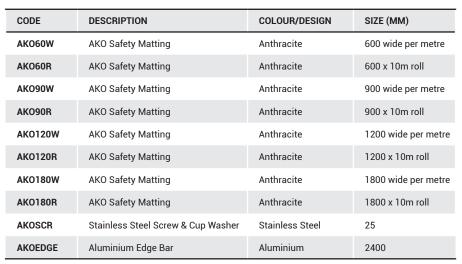

AKO Safety Matting is your ultimate choice for walkways and ramps, interior and exterior, commercial and residential, around wet areas such as entrance ways, decks. swimming pools, spas, in boats and showers. AKO Safety Mat is highly slip resistant, even in icy conditions, and it's UV resistant too. AKO is anti-fatigue and sound absorbing - ideal to deaden noise on walkways and stairways in motels, hotels, apartments, offices and factories. AKO Safety Mat is available in 600mm, 900mm, 1200mm and 1800mm wide rolls, or cut to length to your requirements. AKO edge bars and screws available to fix down

## **FEATURES**

- Approx. 8mm thick
- Anti-slip safety mat
- Textured top highly slip resistant traction in all weather
- Excellent sound absorption
- Heavy duty
- Temperature and water resistant
- Easy installation screw down
- **Dust control properties**
- Can be cut to custom lengths
- **UV** resistant
- Indoor/outdoor use

Slip Resistance

Hi Traffic

Outdoor Use

\*Guaranteed against failure from manufacturing

\*Mat sizes may vary + / - 5%

AKO Screw & Cup Washer + AKO Aluminium Edge Bar