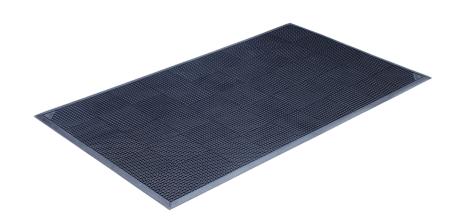

Action Scraper is a high quality natural scraper mat. The small raised fins scrape and remove dirt and debris. With drainage channels in all four corners, this mat is ideal for wet environments. Is highly slip resistant and has bevelled edges making it a great first defence scraper mat before you enter through your door.

## COLOURS/ DESIGNS

Black

## **FEATURES**

- Approx. 9mm thick
- High quality rubber and long lasting
- Easy to clean, simply hose or shake
- Can be used in wet environments
- Drainage channels in all four corners Bevelled edges on all four sides
- Heavy duty, will always sit flat
- Indoor/outdoor use