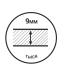

## **FEATURES**

- Approx. 9mm thick
- High quality rubber and long lasting
- Easy to clean, simply hose or shake
- Can be used in wet environments
- Drainage channels in all four corners Bevelled edges on all four sides
- Heavy duty, will always sit flat
- Indoor/outdoor use