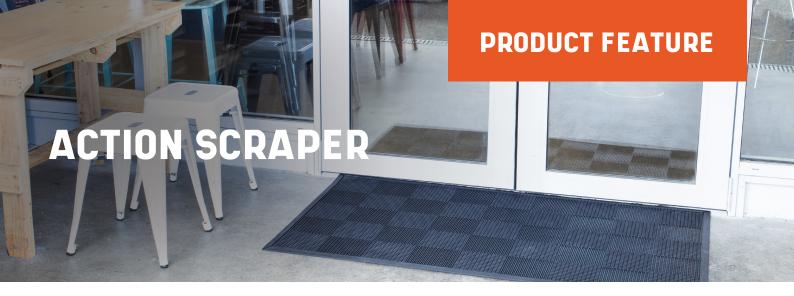

Action Scraper is a high quality natural scraper mat. The small raised fins scrape and remove dirt and debris. With drainage channels in all four corners, this mat is ideal for wet environments. Is highly slip resistant and has bevelled edges making it a great first defence scraper mat before you enter through your door.

## **APPLICATIONS**

Ideal for wet areas in factories, cafes, entrances

## **FEATURES**

- Approx. 9mm thick
- High quality rubber and long lasting
- Easy to clean, simply hose or shake
- Can be used in wet environments
- Drainage channels in all four corners Bevelled edges on all four sides
- Heavy duty, will always sit flat
- Indoor/outdoor use