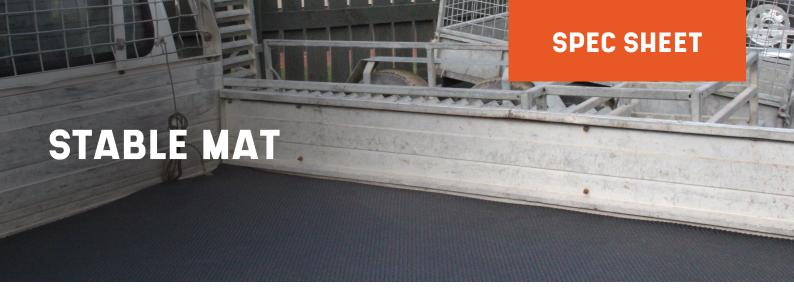

## APPLICATIONS

Ideal for cow sheds, horse floats, trailers, ute decks, areas subjected to heavy loads

## **FEATURES**

- Approx. 12mm thick
- Solid natural rubber
- Textured top provides non-slip Heavy duty will not wear down

Hi Traffic

Slip Resistance Outdoor Use

| PROPERTIES      | MEASURED CHARACTERISTICS | VALUE               | STANDARD |
|-----------------|--------------------------|---------------------|----------|
| MATERIAL        |                          |                     |          |
|                 | Polymer                  | Natural Rubber      |          |
|                 | Colour                   | Black               |          |
|                 | Standard Sizes (mm)      | 1800 x 1200         |          |
|                 | Thickness                | 12mm                |          |
|                 | Weight                   | 32kg                |          |
|                 | Surface Finish           | Hammer blow texture |          |
|                 | Backing Finish           | Grooved             |          |
| TEMPERATURE     |                          |                     |          |
|                 | Temperature Range        |                     |          |
| CHEMICAL RESIST | ANCE                     |                     |          |
|                 | Petrol & Oil             |                     |          |
|                 | Ozone & Weather          |                     |          |
|                 | Flame Resistance         |                     |          |
|                 | Animal & Vegetable Oil   |                     |          |
|                 | Wear Resistance          |                     |          |
|                 | Acid Resistance          |                     |          |
|                 |                          |                     |          |