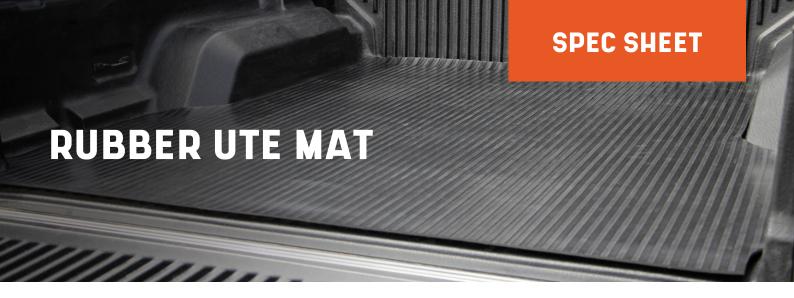

## **APPLICATIONS**

Ideal as a ute tray liner

## **FEATURES**

- Approx. 5mm thick
- Heavy duty rubber
- Broad Rib surface finish
- Non-slip texture
- Can be cut easily to fit in multiple trays Cloth texture backing can be used reversible

Slip Resistance