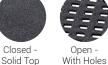

## **FEATURES**

- Approx. 24mm thick
- Heavy duty, durable design
- Great anti-slip grit coarse on the surface
- Modular design, interlocking to cover large
- Available with or without holes
- Edge ramps available to eliminate trip hazards
- Made from recycled material
- UV protected
- Indoor/outdoor use