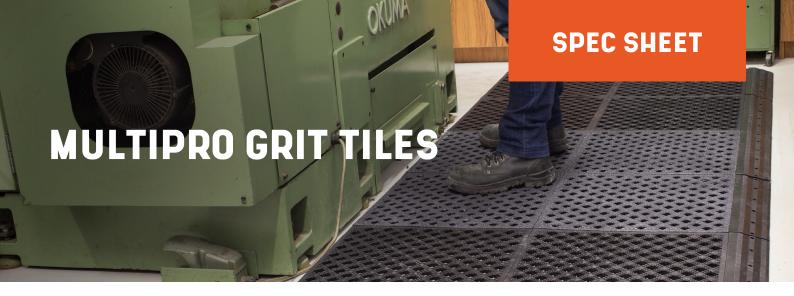

## **COLOURS/ DESIGNS**

APPLICATIONS

Ideal for food areas, around machinery, packing areas, wet areas, repair garages

## **FEATURES**

- Approx. 24mm thick
- Heavy duty, durable design
- Great anti-slip grit coarse on the surface
- Modular design, interlocking to cover large
- Available with or without holes
- Edge ramps available to eliminate trip hazards
- Made from recycled material
- UV protected
- Indoor/outdoor use